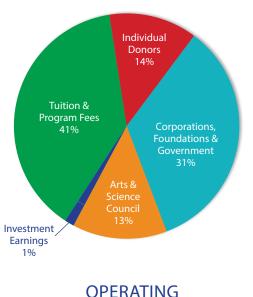

### SOURCES OF REVENUE

REVENUE \$1,621,504

OPERATING EXPENSES \$1,571,067

Transforming lives and inspiring community through outstanding and accessible arts education.